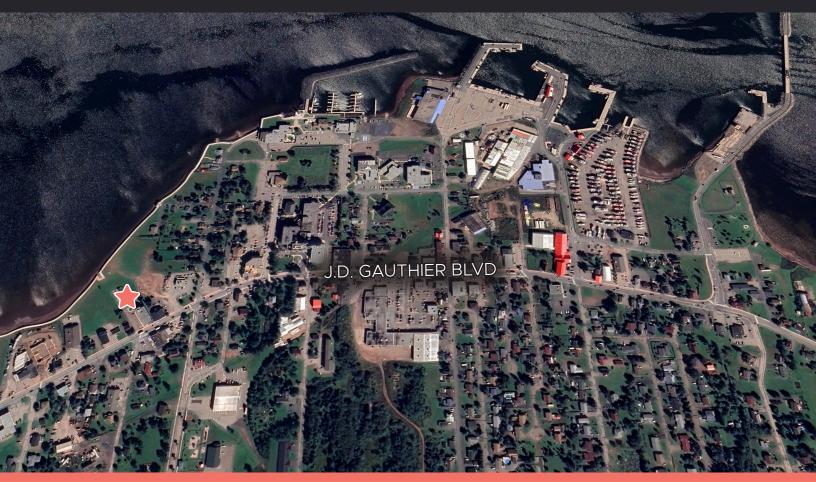

The Property is located less than one kilometer away from the Université de Moncton's Shippagan campus which is home to over 580 students yearly. The Property is conveniently located within walking distance to Carrefour Shippagan - the town's retail shopping mall as well as financial instutions, restaurants and coffee shops and professional services. The Property has direct access to the the town's waterfront boardwalk.

The remaining adjacent occupiers are retail and service businesses, restaurants, coffee shops, churches and schools - all complemented by lush trees and green spaces making it an enjoyable 5-minute walk to any downtown amenity.