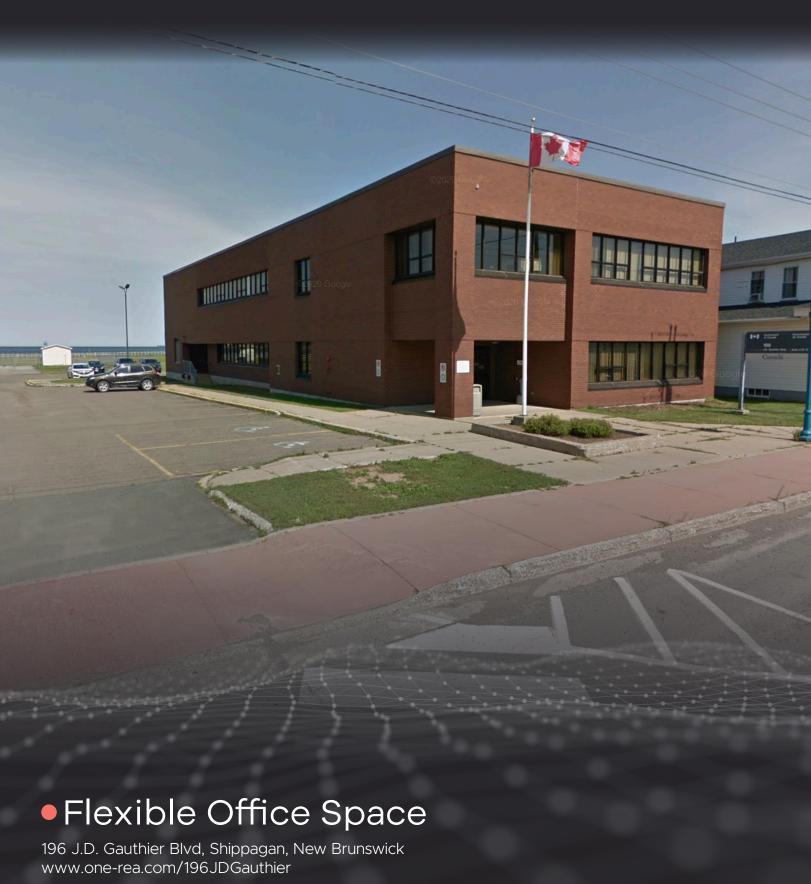

### **Property Details**

ONE. Real Estate Advisors is pleased to present this unique opportunity to lease professional office space situated in downtown Shippagan, New Brunswick. The property consists of several flexible leasing arrangements to meet the demands of the office, research, medical and technology sectors.

GLA 18,800 sq. ft. (+/-)

1.20 acres (+/-)

minute walk to university

0.5km to major retail, restaurants and services

2,000 sq. ft. (+/-) available on ground floor 1,800 sq. ft. (+/-) available on upper floor

# Flexible Office Opportunity