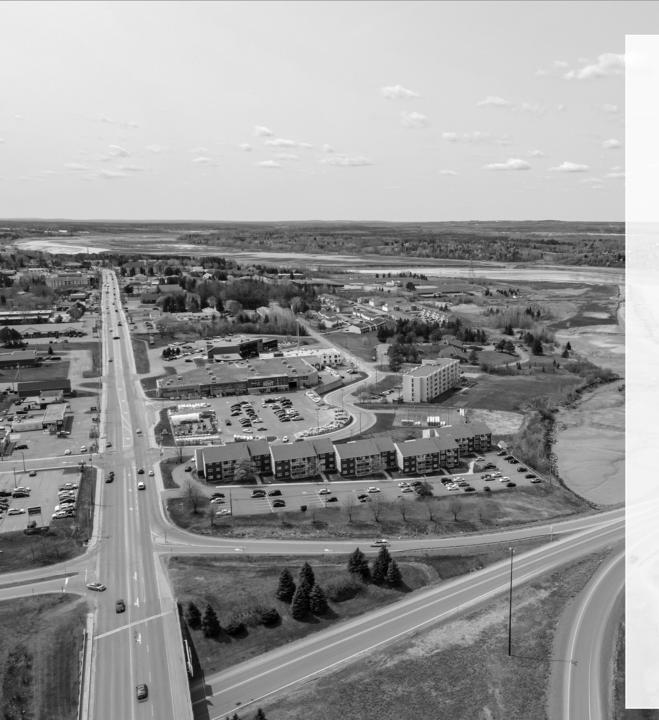

## A truly unique opportunity to reinvent a prominent property in downtown Riverview!

Perfectly situated along Riverview's primary commercial corridor and accessible from Moncton via Causeway Road and Gunningsville Blvd.

Scale. Position. Access. Endless development possibilities.

The building is uniquely designed to accommodate various uses and potential demising scenarios to meet the demands of today's tenants.

The site is zoned SC (Suburban Commercial). It allows for a wide array of permitted and conditional commercial and multi-unit residential uses.