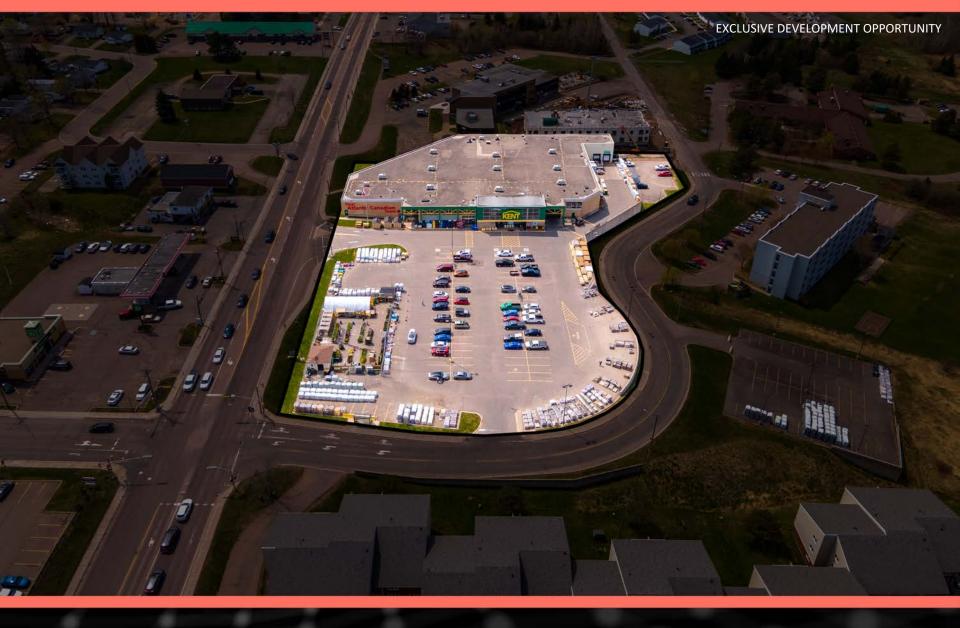

Suburban Commercial Mixed-Use Development Site

535 Coverdale Road, Riverview NB

ONE.

## A truly unique opportunity to reinvent a prominent property in downtown Riverview!

Perfectly situated along Riverview's primary commercial corridor and accessible from Moncton via Causeway Road and Gunningsville Blvd.

Scale. Position. Access. Endless development possibilities.

The building is uniquely designed to accommodate various uses and potential demising scenarios to meet the demands of today's tenants.

The site is zoned SC (Suburban Commercial). It allows for a wide array of permitted and conditional commercial and multi-unit residential uses.