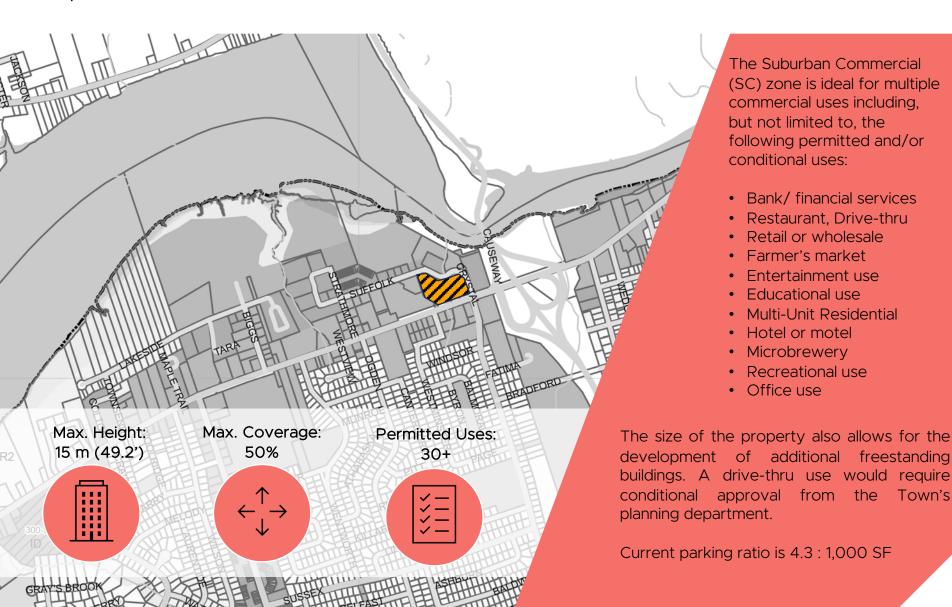

Scale. Position. Access. Endless development possibilities.

The building is uniquely designed to accommodate various uses and potential demising scenarios to meet the demands of today's tenants.

The site is zoned SC (Suburban Commercial). It allows for a wide array of permitted and conditional commercial and multi-unit residential uses.