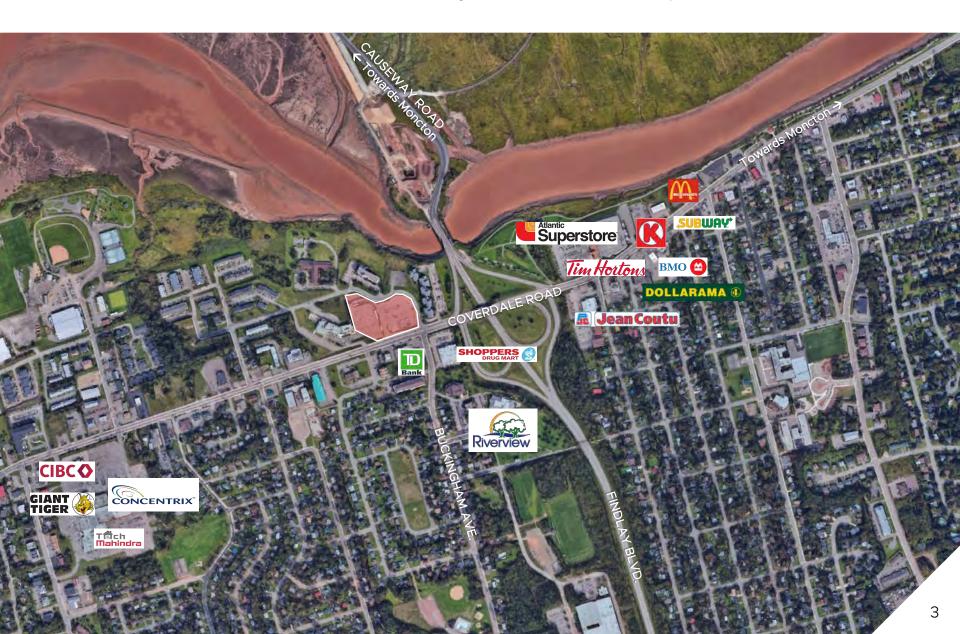

## A truly unique opportunity to reinvent a prominent property in downtown Riverview!

Perfectly situated along Riverview's primary commercial corridor and accessible from Moncton via Causeway Road and Gunningsville Blvd.