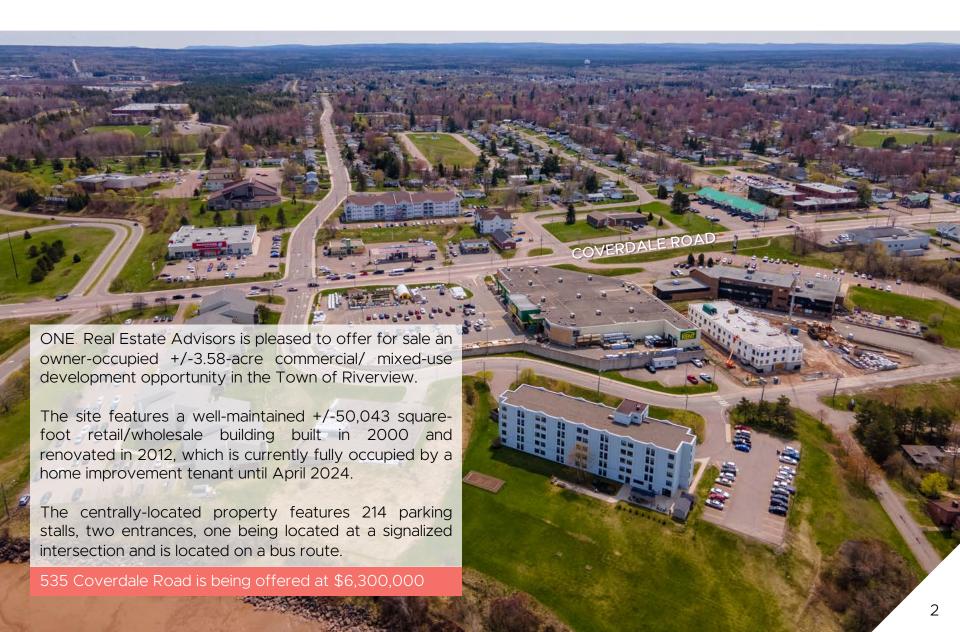

## A truly unique opportunity to reinvent a prominent property in downtown Riverview!

Perfectly situated along Riverview's primary commercial corridor and accessible from Moncton via Causeway Road and Gunningsville Blvd.

Scale. Position. Access. Endless development possibilities.

The building is uniquely designed to accommodate various uses and potential demising scenarios to meet the demands of today's tenants.

The site is zoned SC (Suburban Commercial). It allows for a wide array of permitted and conditional commercial and multi-unit residential uses.