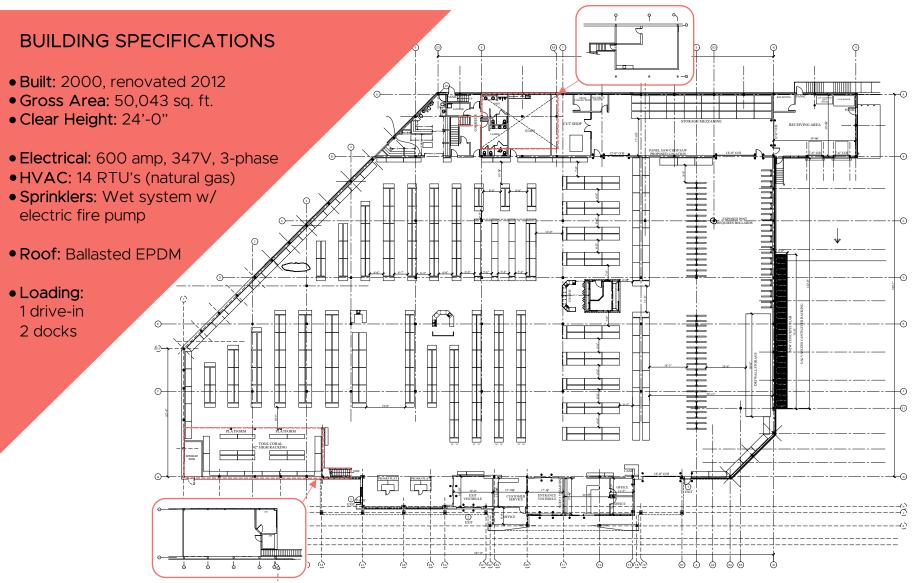

Scale. Position. Access. Endless development possibilities.

The building is uniquely designed to accommodate various uses and potential demising scenarios to meet the demands of today's tenants.

The site is zoned SC (Suburban Commercial). It allows for a wide array of permitted and conditional commercial and multi-unit residential uses.