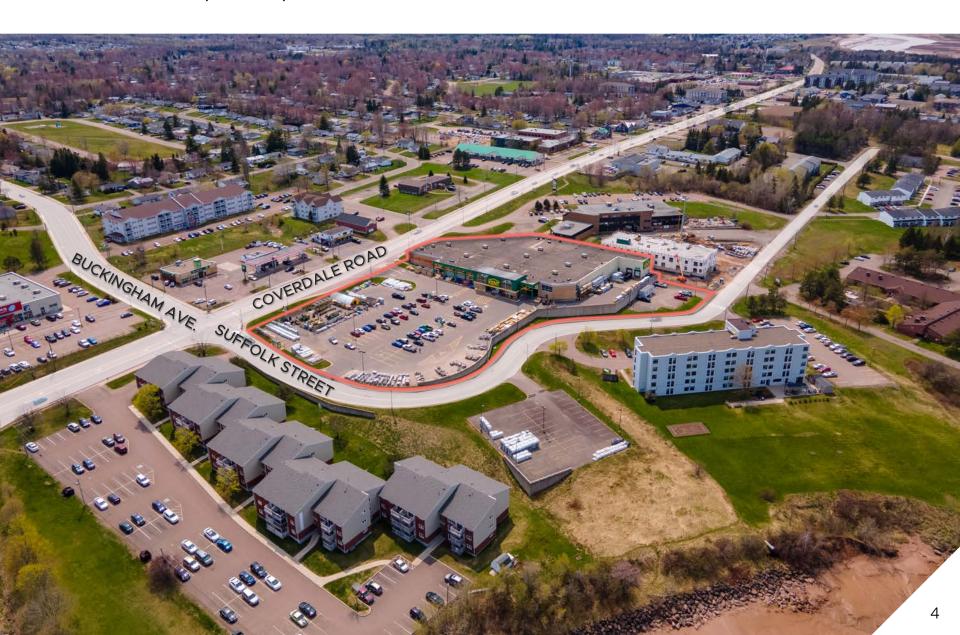

## A truly unique opportunity to reinvent a prominent property in downtown Riverview!

Perfectly situated along Riverview's primary commercial corridor and accessible from Moncton via Causeway Road and Gunningsville Blvd.

Scale. Position. Access. Endless development possibilities.

The building is uniquely designed to accommodate various uses and potential demising scenarios to meet the demands of today's tenants.

The site is zoned SC (Suburban Commercial). It allows for a wide array of permitted and conditional commercial and multi-unit residential uses.