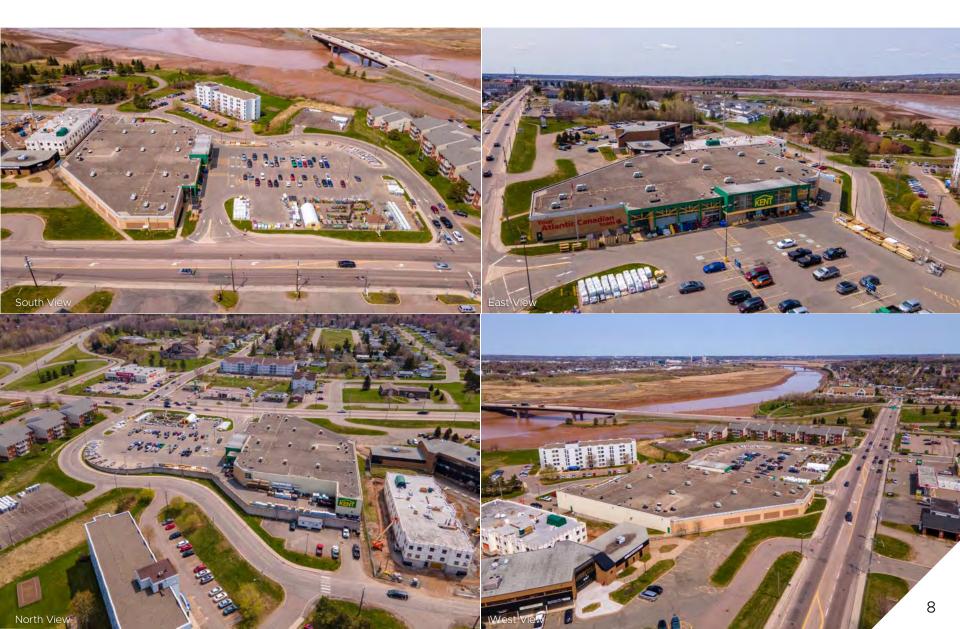

## A truly unique opportunity to reinvent a prominent property in downtown Riverview!

Perfectly situated along Riverview's primary commercial corridor and accessible from Moncton via Causeway Road and Gunningsville Blvd.

Scale. Position. Access. Endless development possibilities.

The building is uniquely designed to accommodate various uses and potential demising scenarios to meet the demands of today's tenants.

The site is zoned SC (Suburban Commercial). It allows for a wide array of permitted and conditional commercial and multi-unit residential uses.