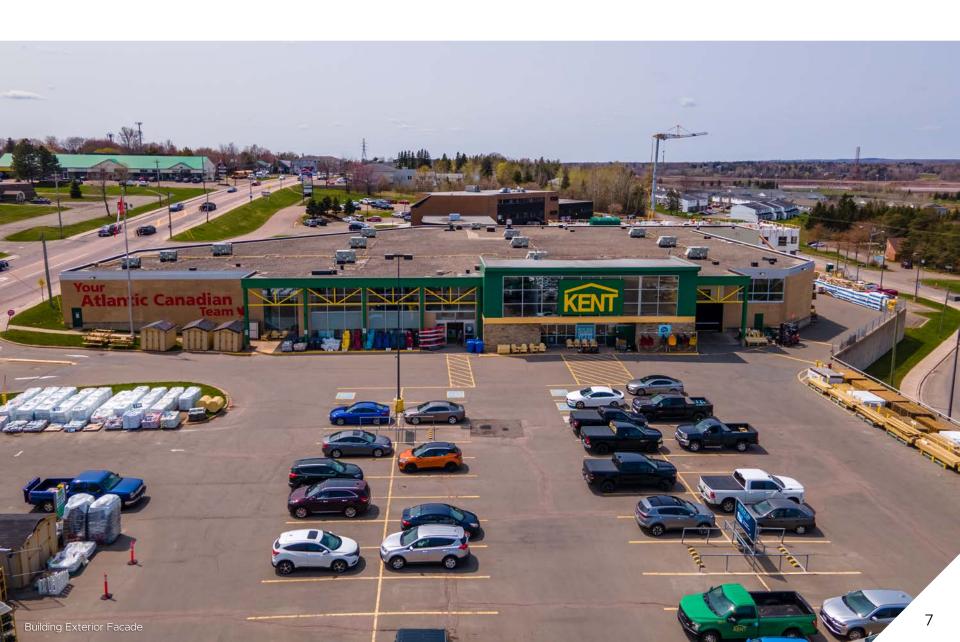

## A truly unique opportunity to reinvent a prominent property in downtown Riverview!

Perfectly situated along Riverview's primary commercial corridor and accessible from Moncton via Causeway Road and Gunningsville Blvd.

Scale. Position. Access. Endless development possibilities.

The building is uniquely designed to accommodate various uses and potential demising scenarios to meet the demands of today's tenants.

The site is zoned SC (Suburban Commercial). It allows for a wide array of permitted and conditional commercial and multi-unit residential uses.