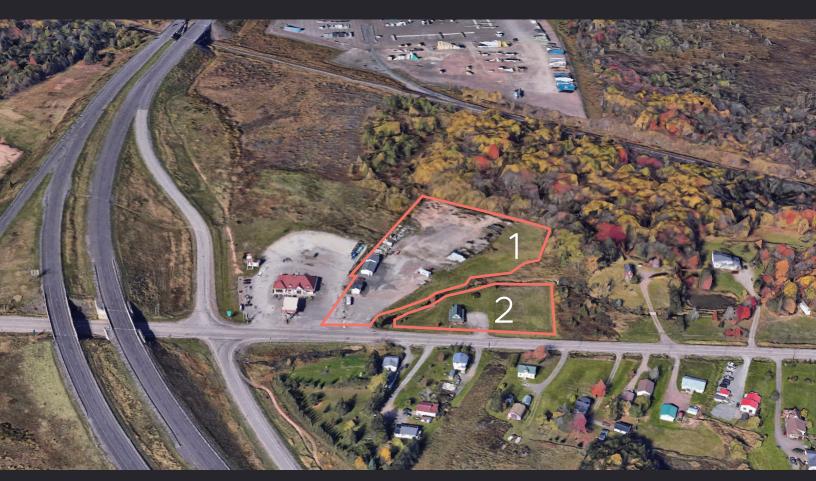

#### **Property Details**

ONE. Real Estate Advisors is pleased to present this unique opportunity to lease industrial yard space, garage and office buildings in Moncton, NB.

Area 1 includes a 3-bay commercial garage on approximately 120,000 square-feet of cleared yard space.

Area 2 includes a 2-storey office/ showroom building on approximately 45,000 square-feet of cleared yard space.

Both opportunities can be combined or leased separetely.

The property offers easy access to the Trans-Canada Highway and is located next to a Petro-Canada fuel station and convenience store.

| <b>1,800</b>    | 1,300            |
|-----------------|------------------|
| sq. ft. (+/-)   | sq. ft. (+/-)    |
| Garage Building | Office/ Showroom |
| RATE            | 2.8km            |
| to be           | to Caledonia     |
| negotiated      | Industrial Park  |
| HC              | 12               |
| Highway         | minutes to       |
| Commercial      | Downtown         |
| Zoning          | Moncton          |