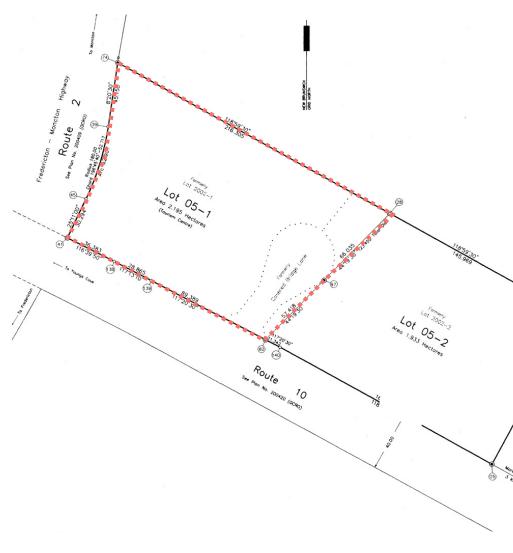

Highway Commercial Development Opportunity

11001 Route 10, Youngs Cove NB

ONE.

A great opportunity, well-positioned for growth in an under-serviced, tourism-rich area of New Brunswick





Nestled perfectly halfway between Moncton and Fredericton; the opportunity at Exit 365 offers the perfect stop for travelers.





Visibility. Position. Access. Endless development possibilities.





## Exit 365 off the Trans-Canada Highway offers travelers the perfect stopping point for fuel, coffee, food and much more!





Perfectly positioned to capture east and west-bound traffic. From tourists to cottage residents and everybody in between.









## A unique location, only a few minutes away from New Brunswick's largest open body of water and a top tourist destination.





Grand Lake is a lake located in central New Brunswick, Canada. It is approximately 40 kilometres east of Fredericton; and the province's largest open body of water being a total of 20 kilometers long and 5 kilometres wide. The lake drains through the Jemseg River and the Grand Lake Meadows into the Saint John River.

Today, the lake is popular for recreational activities for both locals and many visitors, with several beaches, cottages, and campgrounds and other vacation accommodations and attractions along its shores. This large body of water acts as a heat sink, moderating local temperatures and creating the warmest climate in the province which extends the