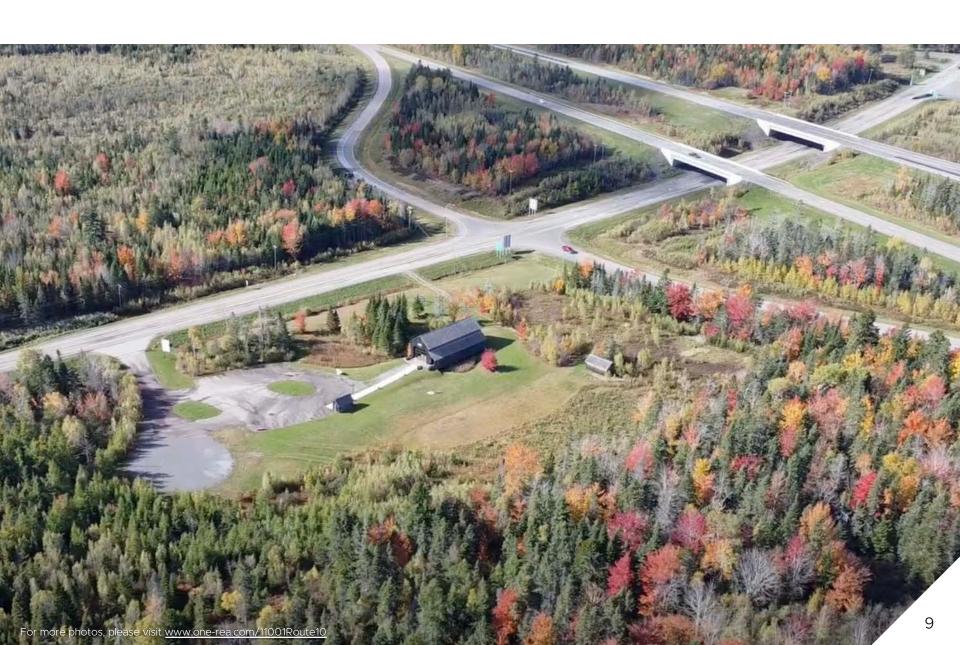

Highway Commercial Development Opportunity

11001 Route 10, Youngs Cove NB

ONE.

A great opportunity, well-positioned for growth in an under-serviced, tourism-rich area of New Brunswick

Nestled perfectly halfway between Moncton and Fredericton; the opportunity at Exit 365 offers the perfect stop for travelers.

Visibility. Position. Access. Endless development possibilities.

## Exit 365 off the Trans-Canada Highway offers travelers the perfect stopping point for fuel, coffee, food and much more!

Perfectly positioned to capture east and west-bound traffic. From tourists to cottage residents and everybody in between.