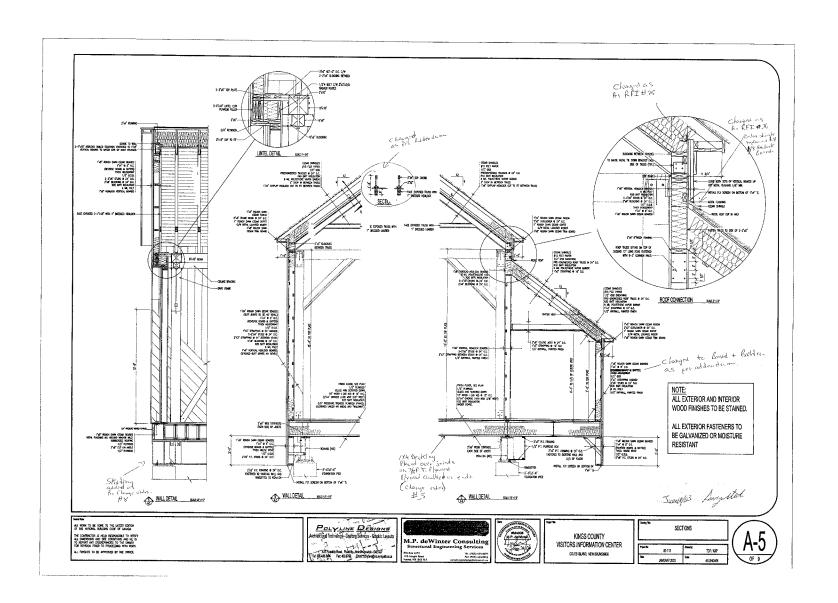

Highway Commercial Development Opportunity

11001 Route 10, Youngs Cove NB

ONE.

A great opportunity, well-positioned for growth in an under-serviced, tourism-rich area of New Brunswick

Nestled perfectly halfway between Moncton and Fredericton; the opportunity at Exit 365 offers the perfect stop for travelers.