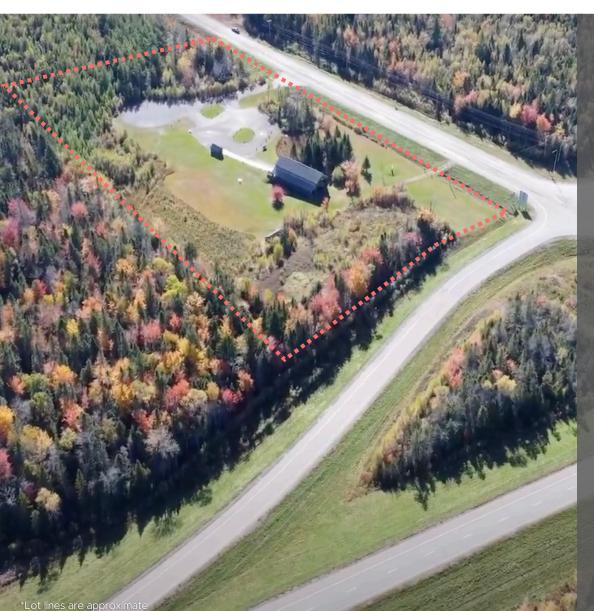

Highway Commercial Development Opportunity

11001 Route 10, Youngs Cove NB

ONE.

A great opportunity, well-positioned for growth in an under-serviced, tourism-rich area of New Brunswick

Nestled perfectly halfway between Moncton and Fredericton; the opportunity at Exit 365 offers the perfect stop for travelers.

Visibility. Position. Access. Endless development possibilities.

## Exit 365 off the Trans-Canada Highway offers travelers the perfect stopping point for fuel, coffee, food and much more!

Perfectly positioned to capture east and west-bound traffic. From tourists to cottage residents and everybody in between.