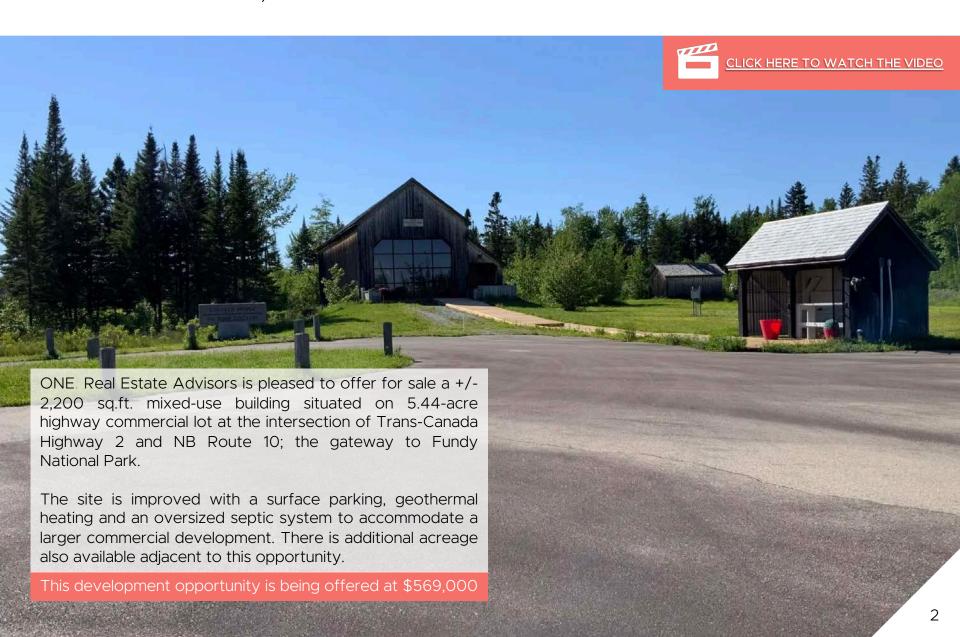

Highway Commercial Development Opportunity

11001 Route 10, Youngs Cove NB

ONE.

A great opportunity, well-positioned for growth in an under-serviced, tourism-rich area of New Brunswick

Nestled perfectly halfway between Moncton and Fredericton; the opportunity at Exit 365 offers the perfect stop for travelers.