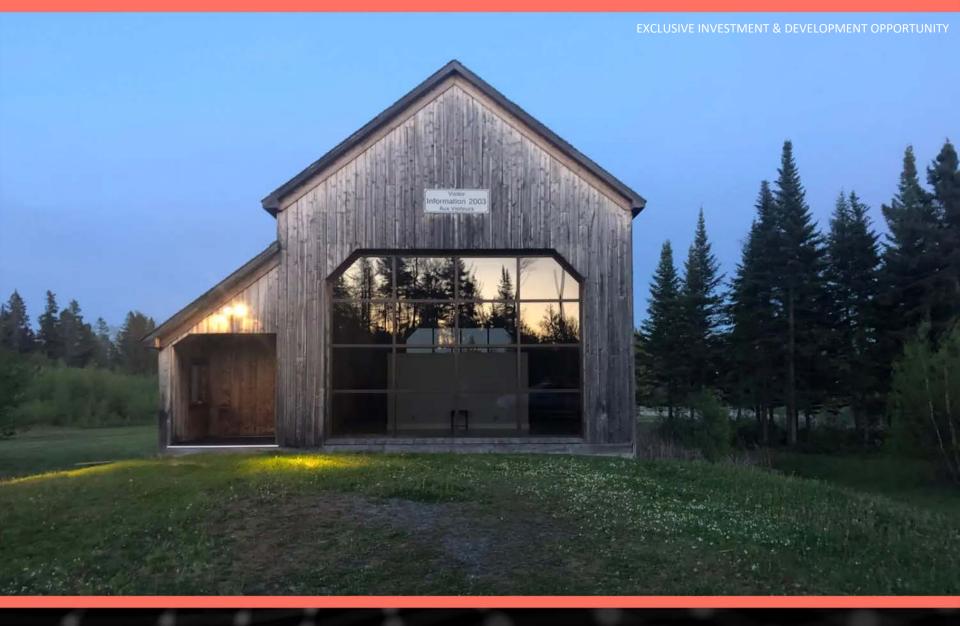

Highway Commercial Development Opportunity

11001 Route 10, Youngs Cove NB

ONE.

A great opportunity, well-positioned for growth in an under-serviced, tourism-rich area of New Brunswick

Nestled perfectly halfway between Moncton and Fredericton; the opportunity at Exit 365 offers the perfect stop for travelers.