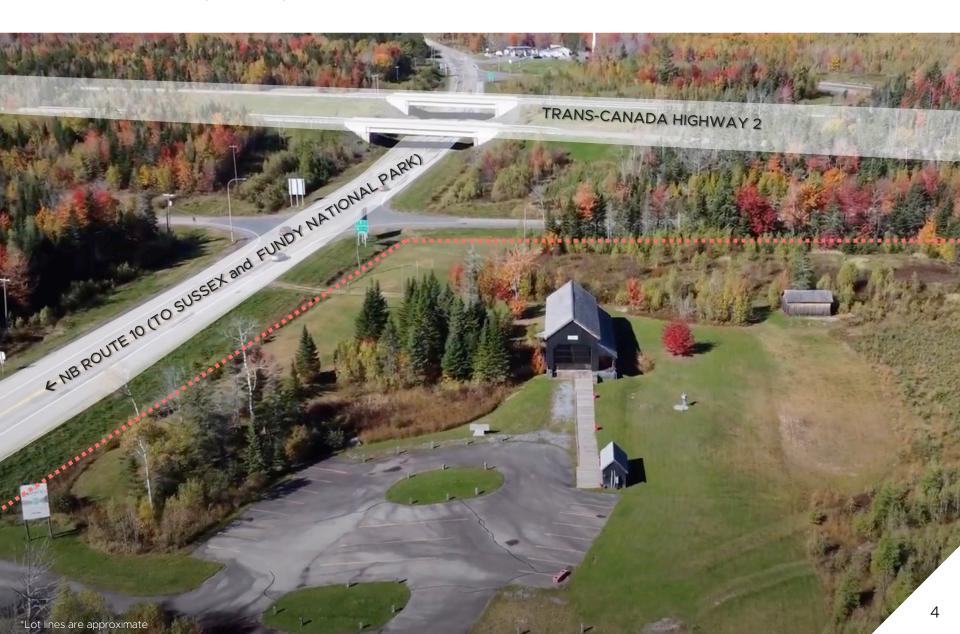

## Exit 365 off the Trans-Canada Highway offers travelers the perfect stopping point for fuel, coffee, food and much more!

Perfectly positioned to capture east and west-bound traffic. From tourists to cottage residents and everybody in between.