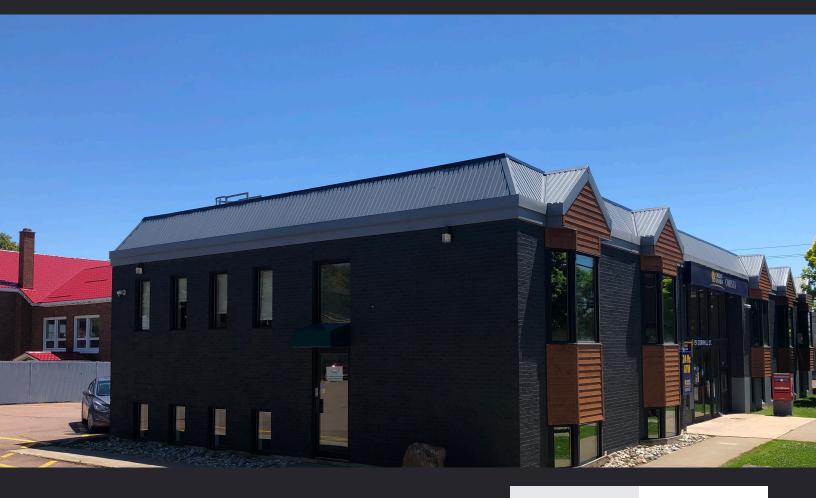

## Office / For Lease









### **Property Details**

ONE. Real Estate Advisors is pleased to present this unique opportunity to lease an open-concept office space in the Omista Credit Union - Cornhill Street branch. The lower level offers plenty of natural light and consists of two closed offices, a large open work area, kitchenette, reception, file room and dedicated washroom. A bulkhead is constructed which would allow for easy build-out of an additional office or meeting room.

The premises are being offered for lease on a gross-basis. Therefor, in addition to the noted rental rate, the tenant is responsible to pay directly for its telecommunication and in-suite cleaning costs.

The landlord may offer leasehold incentives to a tenant with a five (5) year lease committment.

### Flexible

space

private offices