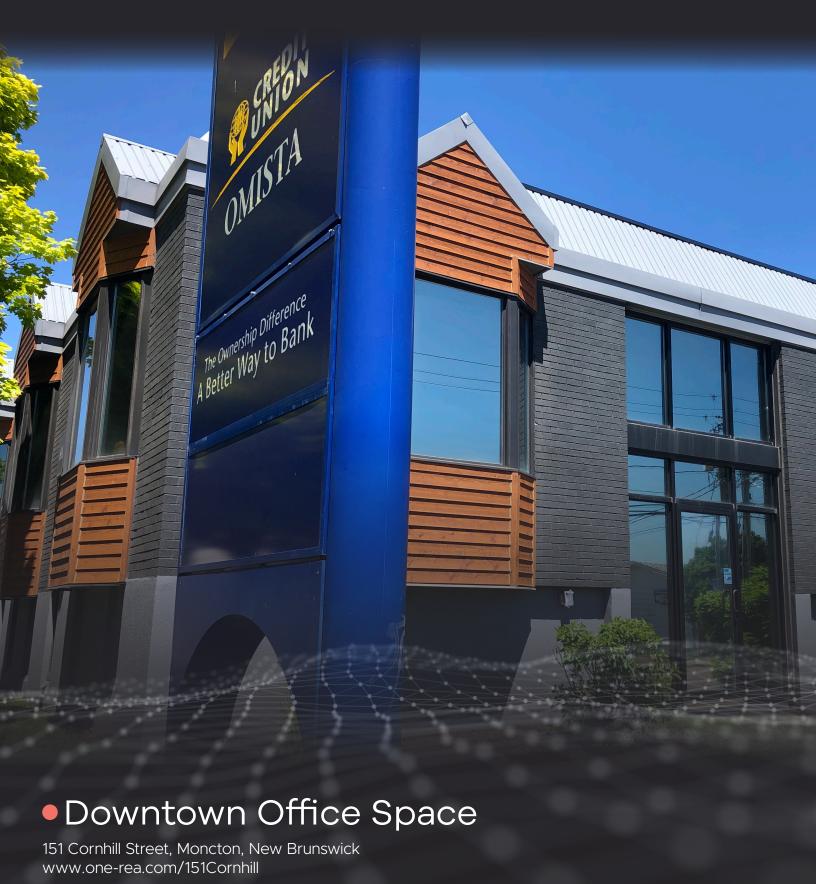

## Office / For Lease

### **Property Details**

ONE. Real Estate Advisors is pleased to present this unique opportunity to lease an open-concept office space in the Omista Credit Union - Cornhill Street branch. The lower level offers plenty of natural light and consists of two closed offices, a large open work area, kitchenette, reception, file room and dedicated washroom. A bulkhead is constructed which would allow for easy build-out of an additional office or meeting room.

# Downtown Office Opportunity