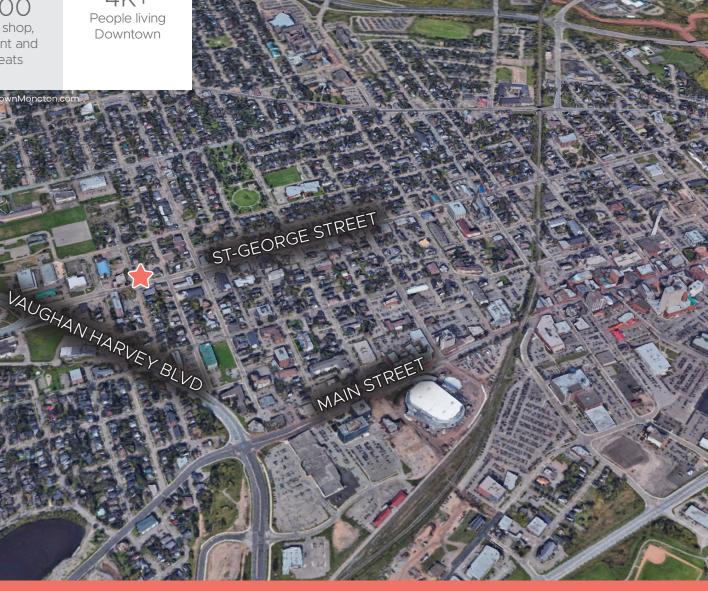

## Office / For Lease

 $2.15_{\text{km}2}$ Downtown area

20K Downtown working population

53% housing is 1,009
Businesses in the Downtown

3,000 Coffee shop, restaurant and bar seats

Source: DowntownMoncton.com

4K+ People living Downtown

#### **About Downtown Moncton**

Downtown Moncton is a vibrant, walkable area on the banks of the Petitcodiac River. It has been witness in recent years to an increase in both residential and commercial developments. The momentum continues to grow with the Avenir Center hosting world-class entertainment shows and sporting events, drawing thousands of people from near and far to enjoy the life that Downtown Moncton has to offer.