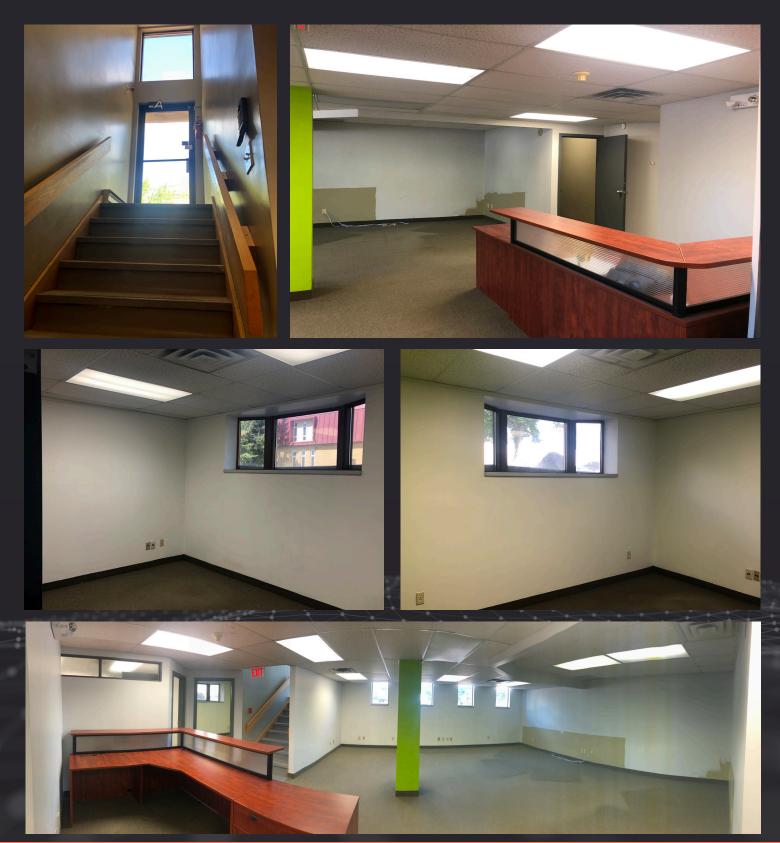

ft. (+/-) available

www.one-rea.com

## Office / For Lease



 $2.15_{\text{km}2}$ Downtown area

20K Downtown working population

53% housing is 1,009
Businesses in the Downtown

3,000 Coffee shop, restaurant and bar seats

Source: DowntownMoncton.com

4K+ People living Downtown

#### **About Downtown Moncton**

Downtown Moncton is a vibrant, walkable area on the banks of the Petitcodiac River. It has been witness in recent years to an increase in both residential and commercial developments. The momentum continues to grow with the Avenir Center hosting world-class entertainment shows and sporting events, drawing thousands of people from near and far to enjoy the life that Downtown Moncton has to offer.





#### Office Floor Plan

\*Dimensions are approximate.





## Interior Photos





# Downtown Office Opportunity

## For more information

Sébastien Duval Managing Director

O: +1.506.383.0663 C: +1.506.870.0217

sebastien.duval@one-rea.com