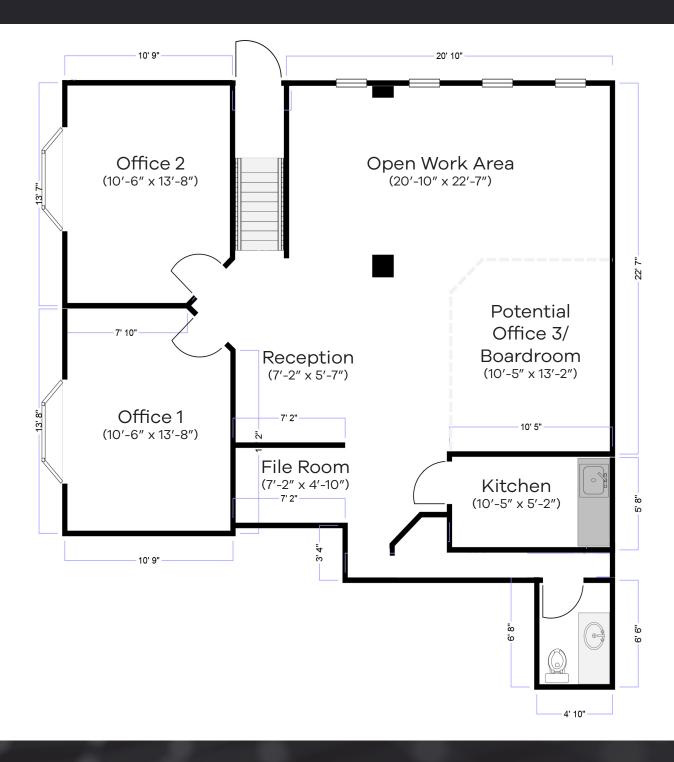

#### Office Floor Plan

\*Dimensions are approximate.

### **Property Details**

ONE. Real Estate Advisors is pleased to present this unique opportunity to lease an open-concept office space in the Omista Credit Union - Cornhill Street branch. The lower level offers plenty of natural light and consists of two closed offices, a large open work area, kitchenette, reception, file room and dedicated washroom. A bulkhead is constructed which would allow for easy build-out of an additional office or meeting room.